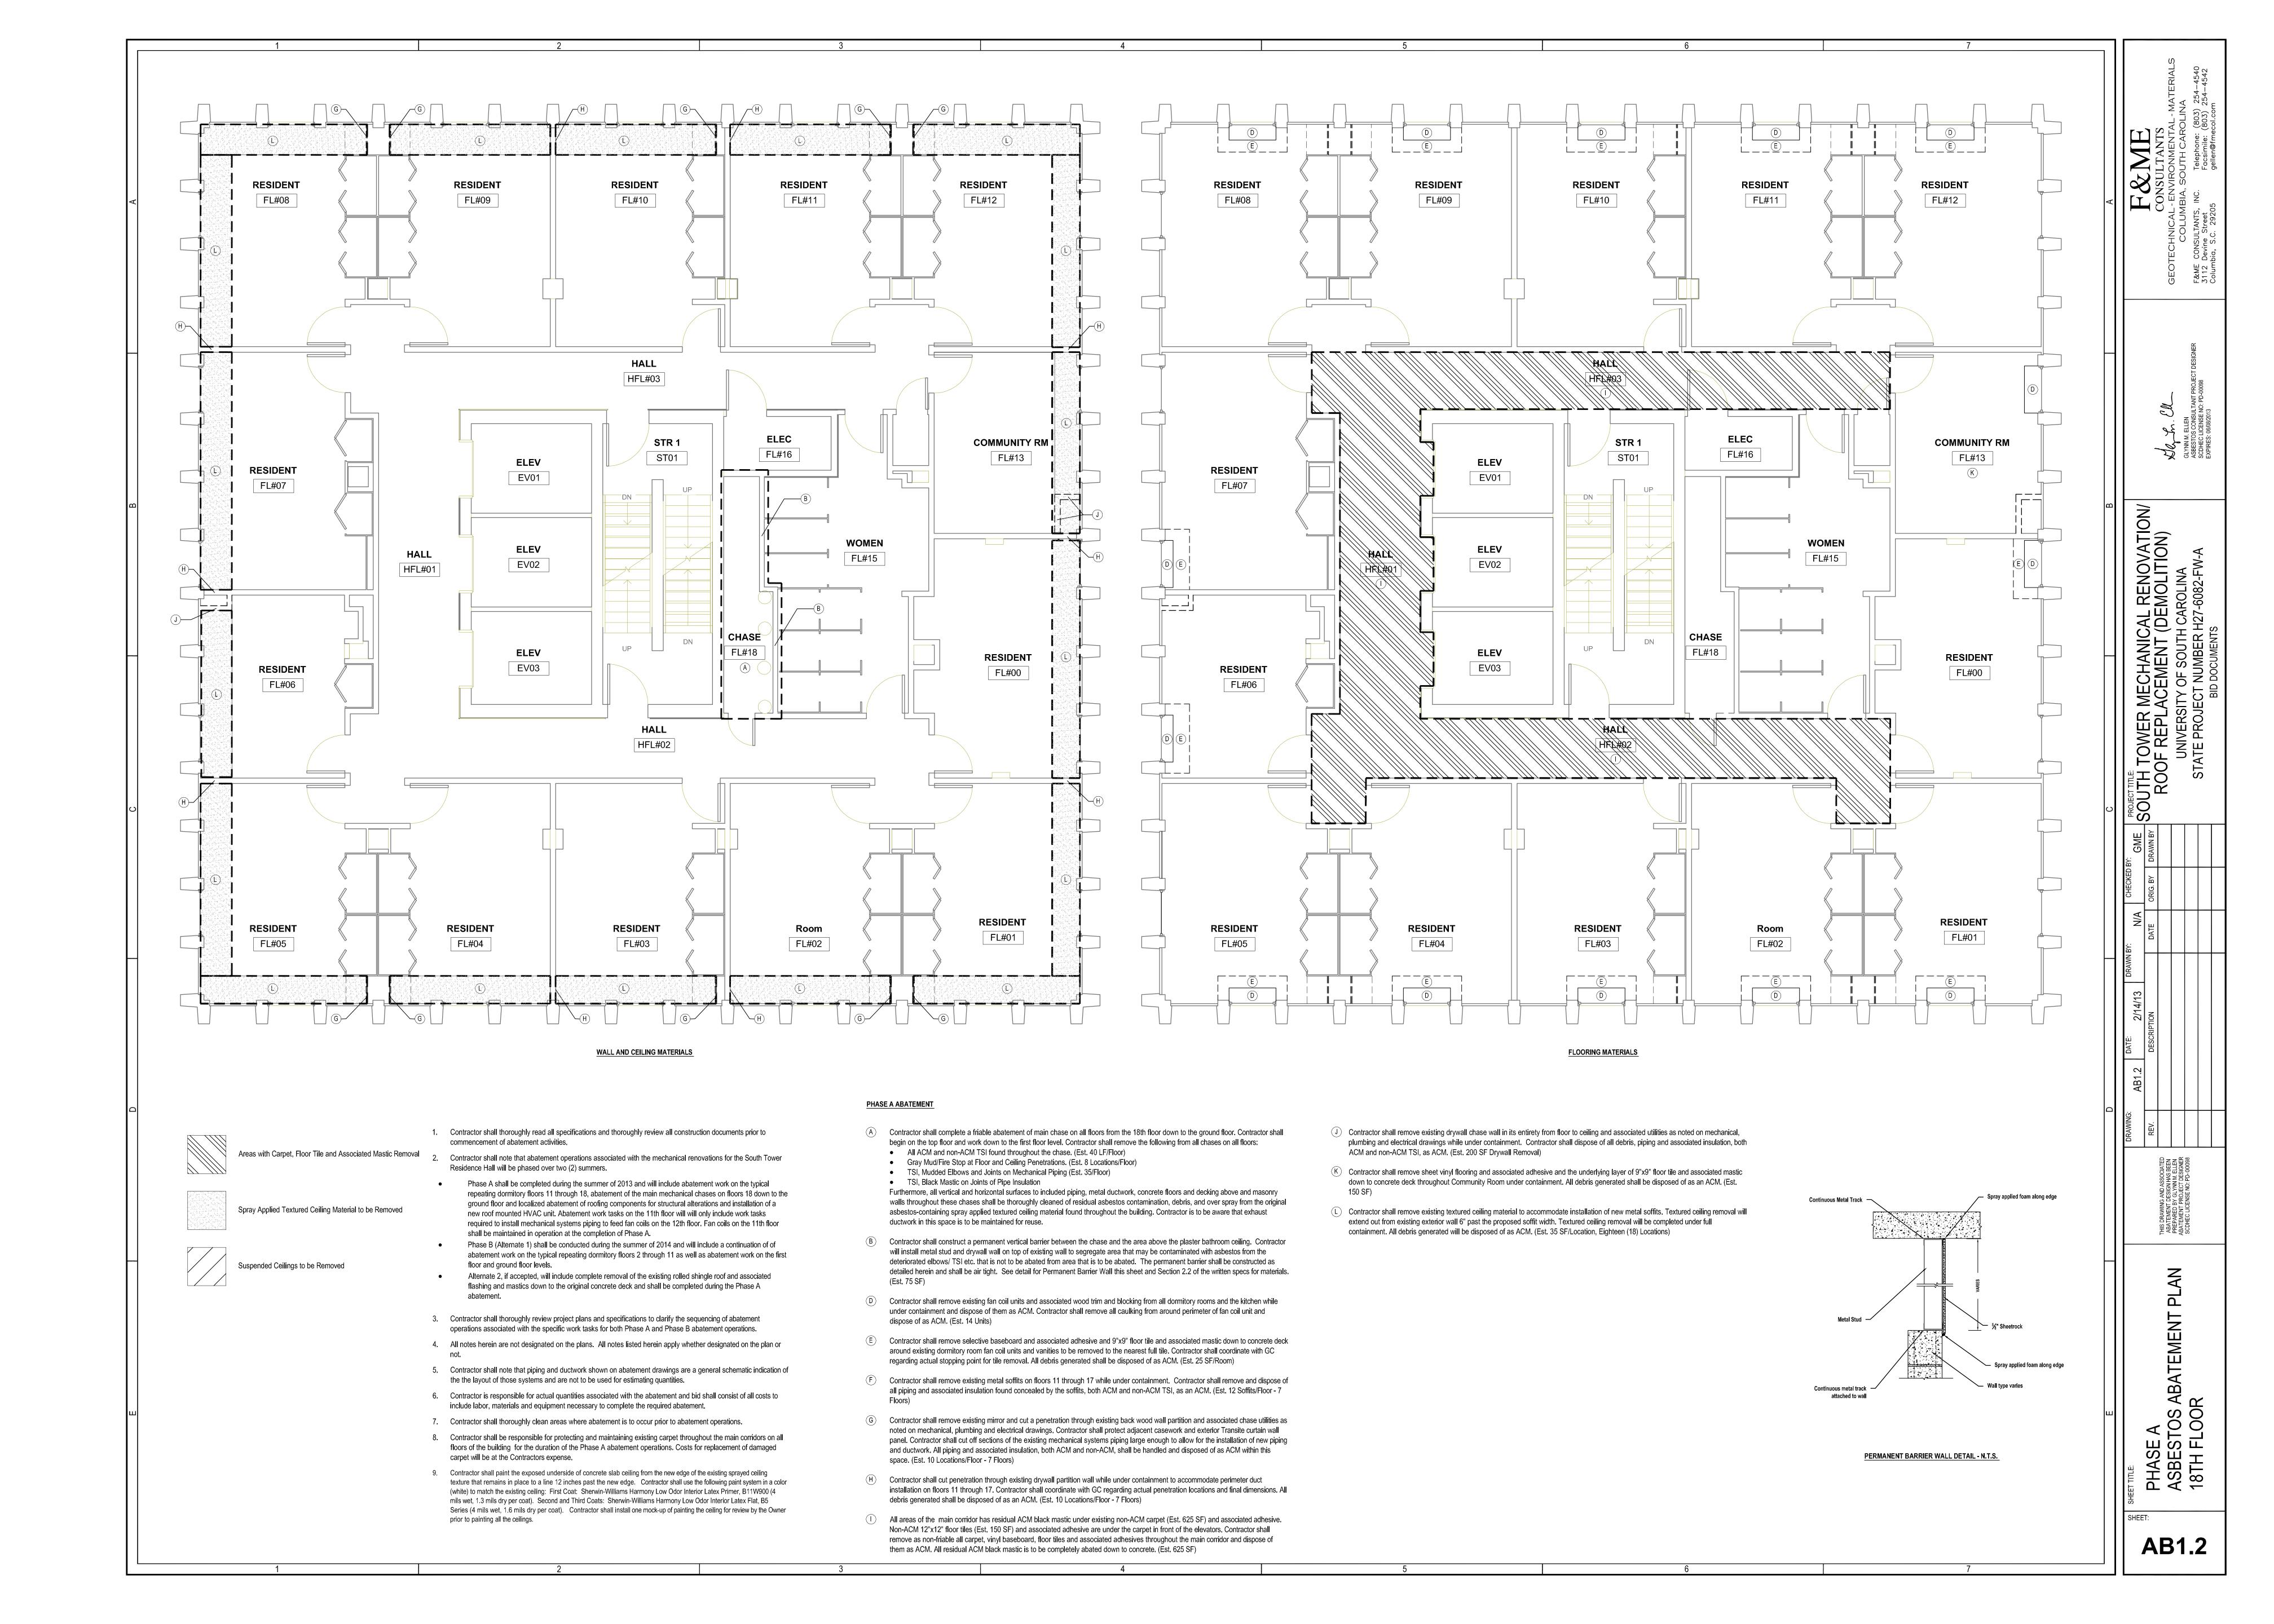

#### <u>Item No.</u> <u>Description</u>

- 6. <u>Revision:</u> Reference Drawing MD1.3A, Typical Floor Demolition Plan (Level 12-18) Phase A. Refer to Demolition Note 4. Delete note and replace it with "Remove pipe complete from expansion tank on 18th Floor. Cap pipe on First Floor at connection to existing pipe to remain in service until Phase B."
- 7. <u>Revision:</u> Reference Drawing MD1.01B, Ground Floor Demolition Plan Phase B. Refer to Demolition Note 8. Delete this note and replace with "Remove fire dampers in floor and duct inside chase up to a height of 6' above finished floor. Existing duct through the chase wall to remain. Existing sheet rock walls not to be disturbed."
- 8. <u>Revision:</u> Drawing AB1.1 Phase A Asbestos Abatement Plan Typical Floors 11 thru 18. Revise drawing title to: Phase A Asbestos Abatement Plan Typical Floors 11 thru 17.
- 9. Revision: Drawings AB1.1 Phase A Asbestos Abatement Plan Typical Floors 11 thru 18 and AB2.0 Phase A Asbestos Abatement Plan Typical Floors 2 thru 11. Add the following note: #9 Contractor shall paint the exposed underside of concrete slab ceiling from the new edge of the existing sprayed ceiling texture that remains in place to a line 12 inches past the new edge. Contractor shall use the following paint system in a color (white) to match the existing ceiling: First Coat: Sherwin-Williams Harmony Low Odor Interior Latex Primer, B11W900 (4 mils wet, 1.3 mils dry per coat). Second and Third Coats: Sherwin-Williams Harmony Low Odor Interior Latex Flat, B5 Series (4 mils wet, 1.6 mils dry per coat). Contractor shall install one mock-up of painting the ceiling for review by the Owner prior to painting all the ceilings.
- 10. <u>Revision:</u> See attached Drawing AB1.2 Phase A Asbestos Abatement Plan 18th Floor. This drawing shows demolition for soffits around the entire perimeter on the 18th Floor.